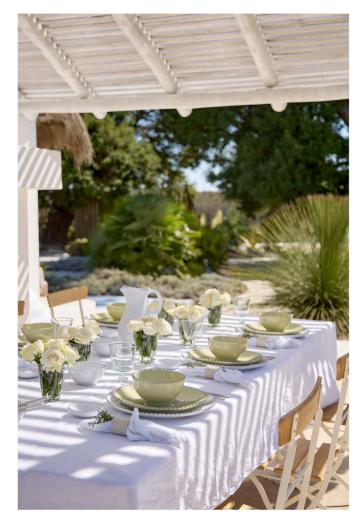

## Coastal

Softer shades of shallower waters – pale blues and turquoise – perfectly reflected in glass, melamine, stoneware, mango wood and UV-resistant and water-repellent cottons. Art and design in focus by some of Europe's leading homewares brands.

Deep ocean blues reminiscent of Mediterranean waters, stunningly brought to life by Costa Nova and Rose & Tulipani tableware – complemented by the deep hues and soft textures of cushions from Dutch Décor.

Scan me to browse and shop now!

Olive Garden

Marrying nature-inspired ceramics from Costa Nova with melamine designed by Rose & Tulipani, your outdoor table will look as good as any interior. Throw in botanical outdoor cushions and decorative accessories, and you have a space that connects your garden to your home.