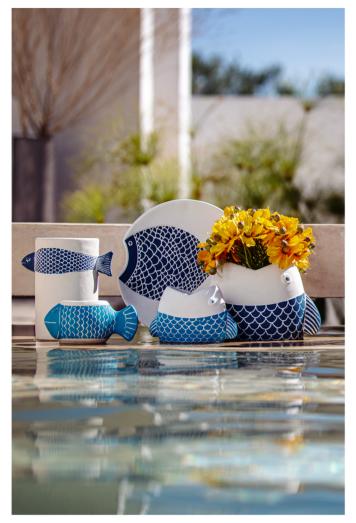

Coastal

Bohemian, romantic, natural, contemporary or retro. Whatever the style or category, Parisian design flair is manifest in a stunning range of home and kitchen accessories, including the bestselling Secret de Gourmet.

## Coastal

Softer shades of shallower waters – pale blues and turquoise – perfectly reflected in glass, melamine, stoneware, mango wood and UV-resistant and water-repellent cottons. Art and design in focus by some of Europe's leading homewares brands.

Deep ocean blues reminiscent of Mediterranean waters, stunningly brought to life by Costa Nova and Rose & Tulipani tableware – complemented by the deep hues and soft textures of cushions from Dutch Décor.