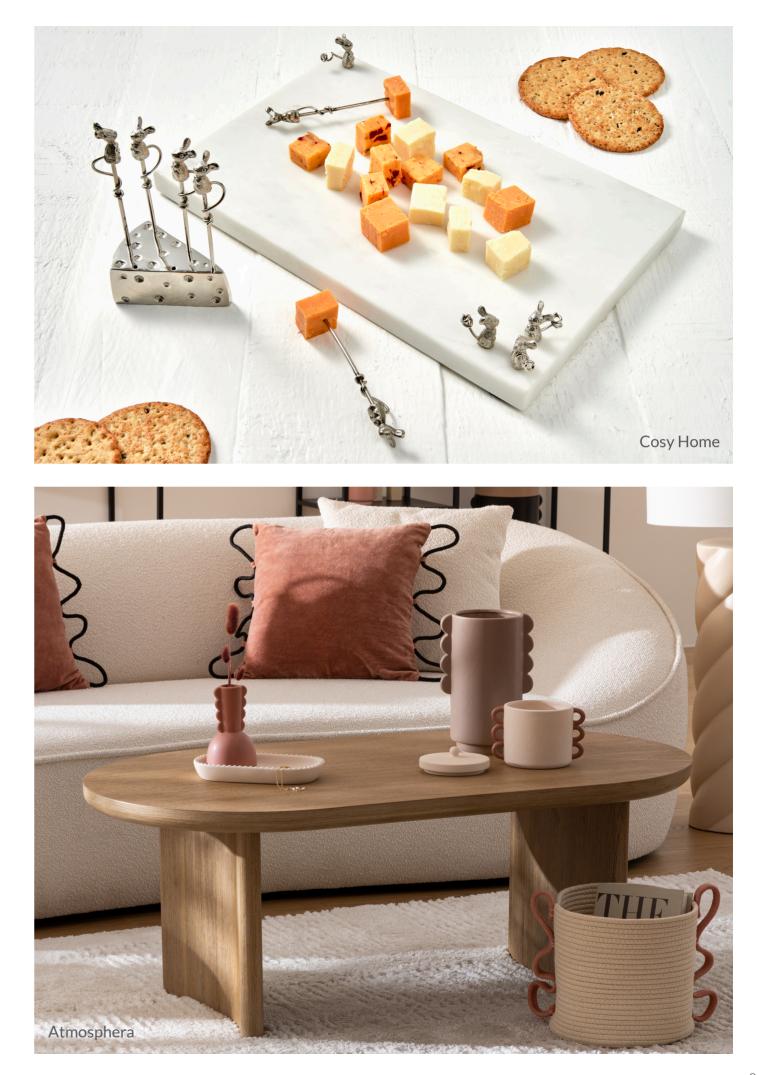

Jolie Collection Pink

Atmosphera

Scan me to browse and shop now!

Scandi-themed homes reflected by bright whites, bringing light and a sense of renewal to your home. Cosy Home mango wood lines blend with recycled clear glass and softly textured accessories from Dutch Décor.

Atmosphera

24