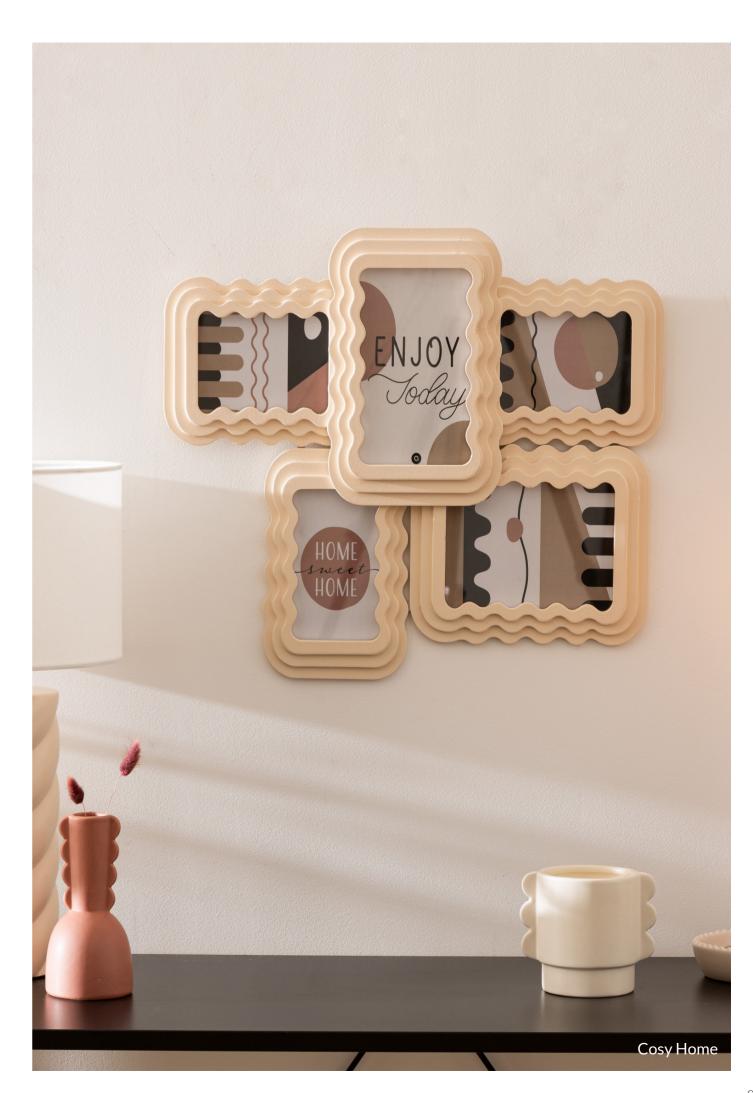

Jolie Collection Pink

Atmosphera

Scan me to browse and shop now!

Scandi-themed homes reflected by bright whites, bringing light and a sense of renewal to your home. Cosy Home mango wood lines blend with recycled clear glass and softly textured accessories from Dutch Décor.