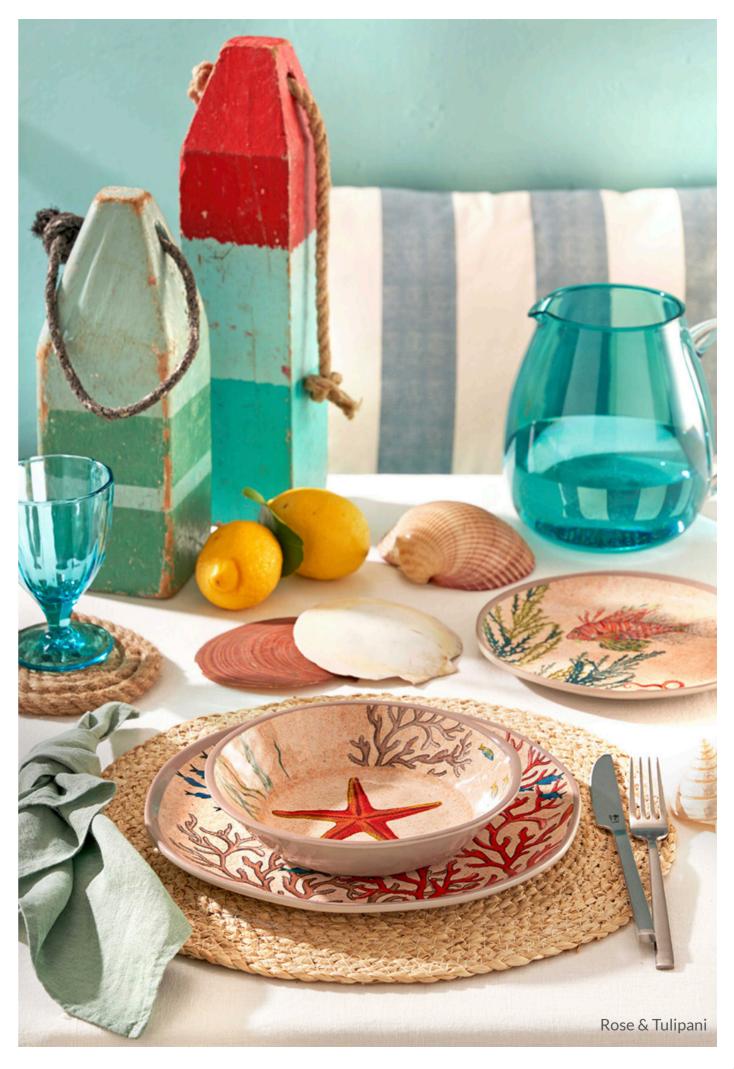

Coastal

Bohemian, romantic, natural, contemporary or retro. Whatever the style or category, Parisian design flair is manifest in a stunning range of home and kitchen accessories, including the bestselling Secret de Gourmet.

## Coastal

Softer shades of shallower waters – pale blues and turquoise – perfectly reflected in glass, melamine, stoneware, mango wood and UV-resistant and water-repellent cottons. Art and design in focus by some of Europe's leading homewares brands.

Deep ocean blues reminiscent of Mediterranean waters, stunningly brought to life by Costa Nova and Rose & Tulipani tableware – complemented by the deep hues and soft textures of cushions from Dutch Décor.