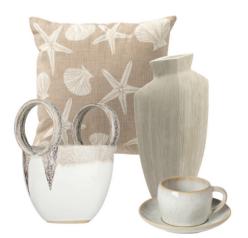

Coastal

Bohemian, romantic, natural, contemporary or retro. Whatever the style or category, Parisian design flair is manifest in a stunning range of home and kitchen accessories, including the bestselling Secret de Gourmet.

## Coastal

Softer shades of shallower waters – pale blues and turquoise – perfectly reflected in glass, melamine, stoneware, mango wood and UV-resistant and water-repellent cottons. Art and design in focus by some of Europe's leading homewares brands.