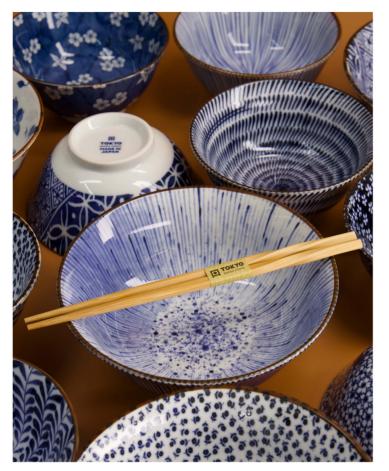

Several years of study of ceramics and design followed, and the result is here -Qué Rico.

Scan me to browse and shop now!

Tokyo Design Studio is Europe's leading brand of Japanese tableware and accessories, supplying the highest quality product since 2008.

Combining traditional design and artisanal skills going back generations, you can now enjoy these beautiful and fashionable products in your own home.

Tokyo Blue

Scan me to browse and shop now!

Green Soshun