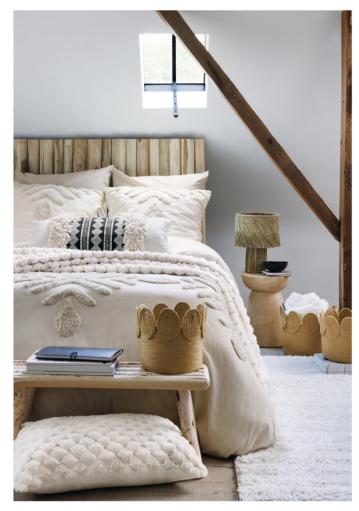

Jolie Collection Pink

Atmosphera

Scan me to browse and shop now!

Scandi-themed homes reflected by bright whites, bringing light and a sense of renewal to your home. Cosy Home mango wood lines blend with recycled clear glass and softly textured accessories from Dutch Décor.