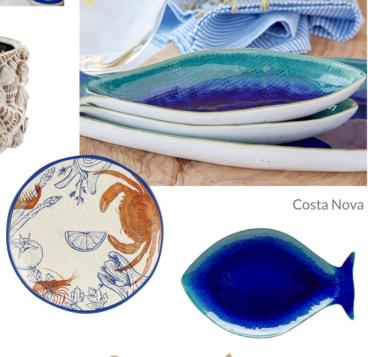

## Coastal

Softer shades of shallower waters – pale blues and turquoise – perfectly reflected in glass, melamine, stoneware, mango wood and UV-resistant and water-repellent cottons. Art and design in focus by some of Europe's leading homewares brands.

Deep ocean blues reminiscent of Mediterranean waters, stunningly brought to life by Costa Nova and Rose & Tulipani tableware – complemented by the deep hues and soft textures of cushions from Dutch Décor.