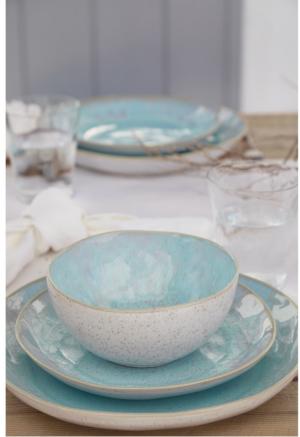

## Coastal

Softer shades of shallower waters – pale blues and turquoise – perfectly reflected in glass, melamine, stoneware, mango wood and UV-resistant and water-repellent cottons. Art and design in focus by some of Europe's leading homewares brands.