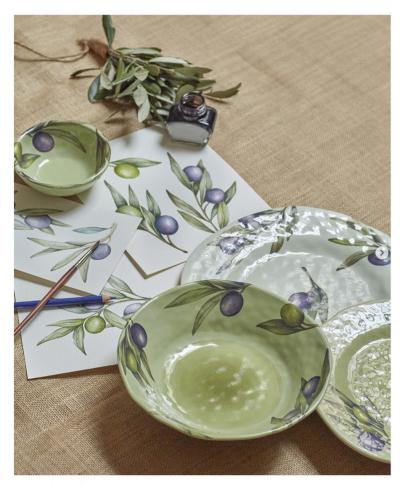

Scan me to browse and shop now!

Olive Garden

Marrying nature-inspired ceramics from Costa Nova with melamine designed by Rose & Tulipani, your outdoor table will look as good as any interior. Throw in botanical outdoor cushions and decorative accessories, and you have a space that connects your garden to your home.

Rose & Tulipani

Scan me to browse and shop now!

Olive Garden