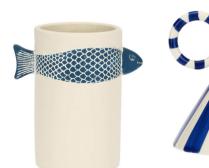

## Ibiza

Sand-swept colours and textures evoke warm summer days. Pale sea life designs and soft coastal curves are expertly woven into on-trend products by Dutch Décor, Costa Nova and Countryfield, items which feel kissed by a summer breeze.

Dutch Decor

Scan me to browse and shop now!

Atmosphera