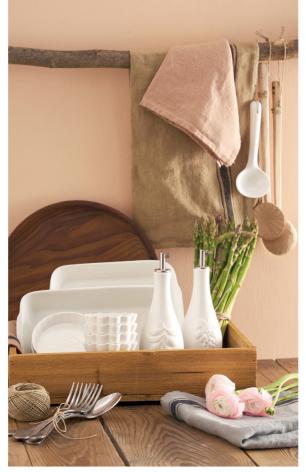

Jolie Collection Pink

Atmosphera

Scan me to browse and shop now!

Scandi-themed homes reflected by bright whites, bringing light and a sense of renewal to your home. Cosy Home mango wood lines blend with recycled clear glass and softly textured accessories from Dutch Décor.

Atmosphera

24