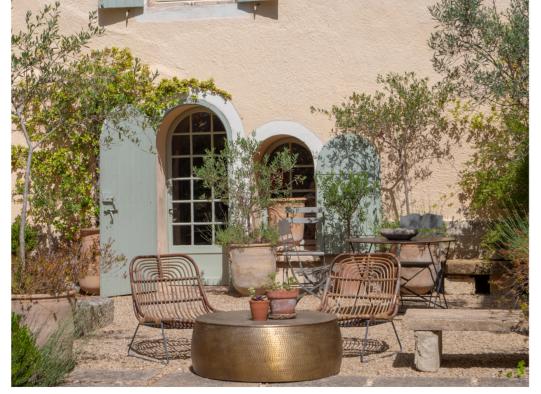

## Coastal

Softer shades of shallower waters – pale blues and turquoise – perfectly reflected in glass, melamine, stoneware, mango wood and UV-resistant and water-repellent cottons. Art and design in focus by some of Europe's leading homewares brands.

Deep ocean blues reminiscent of Mediterranean waters, stunningly brought to life by Costa Nova and Rose & Tulipani tableware – complemented by the deep hues and soft textures of cushions from Dutch Décor.