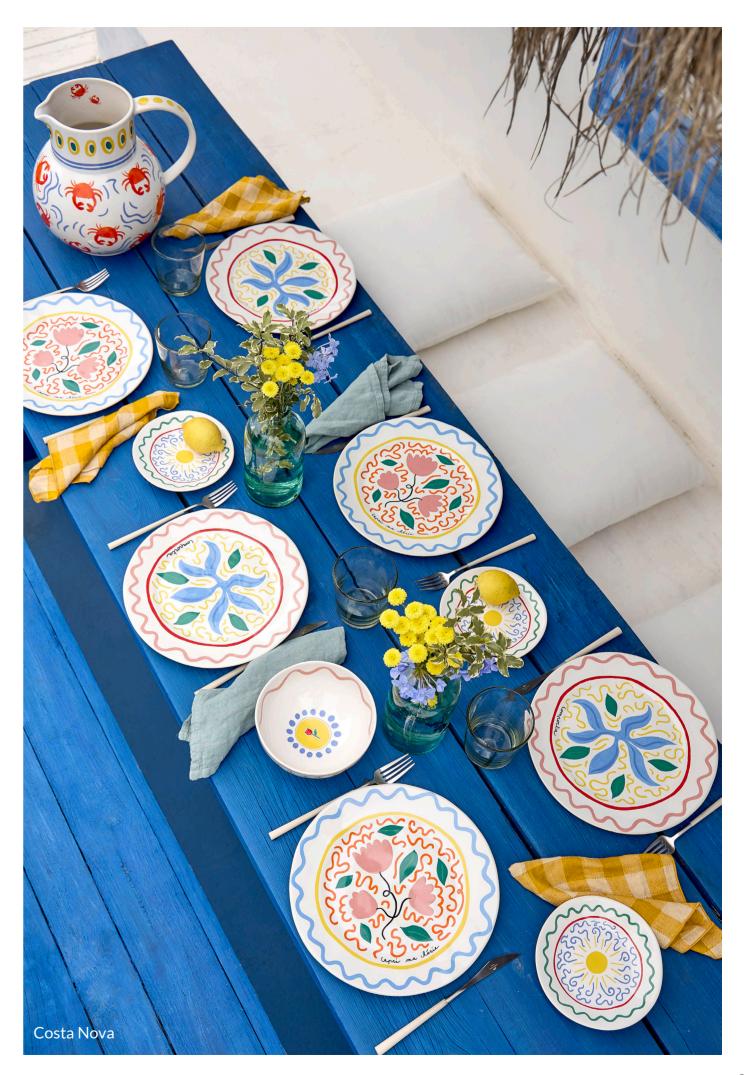

## Coastal

Softer shades of shallower waters – pale blues and turquoise – perfectly reflected in glass, melamine, stoneware, mango wood and UV-resistant and water-repellent cottons. Art and design in focus by some of Europe's leading homewares brands.

Deep ocean blues reminiscent of Mediterranean waters, stunningly brought to life by Costa Nova and Rose & Tulipani tableware – complemented by the deep hues and soft textures of cushions from Dutch Décor.

Scan me to browse and shop now!

Olive Garden

Marrying nature-inspired ceramics from Costa Nova with melamine designed by Rose & Tulipani, your outdoor table will look as good as any interior. Throw in botanical outdoor cushions and decorative accessories, and you have a space that connects your garden to your home.