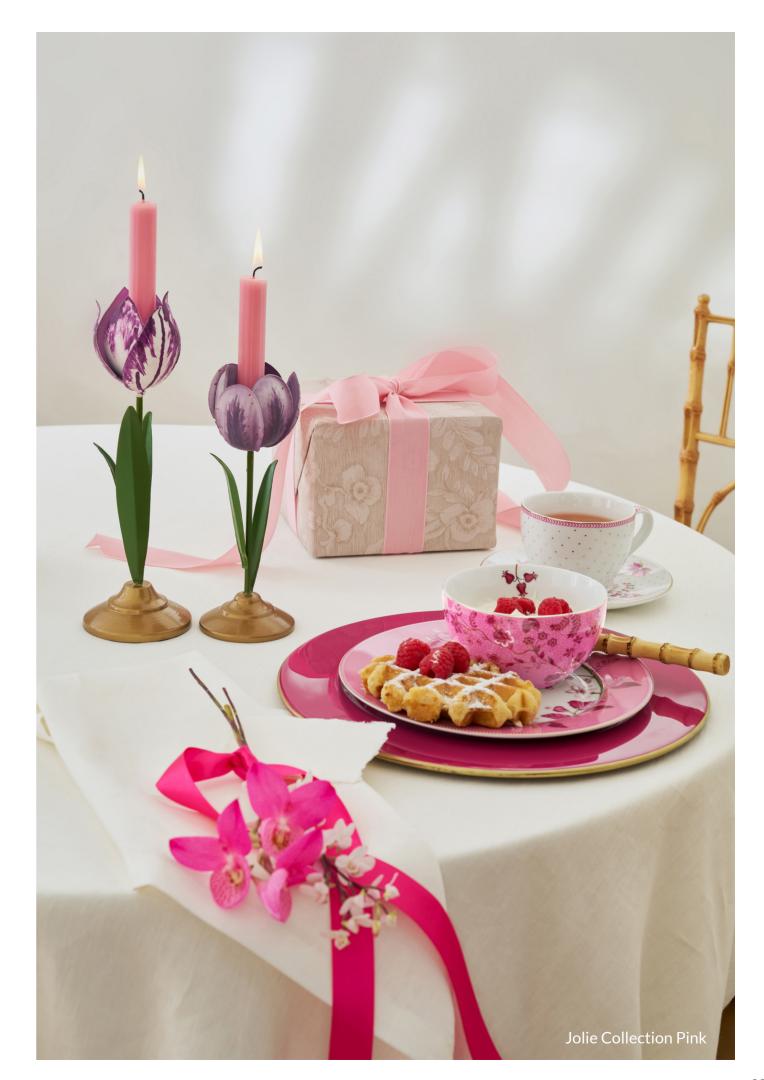

Jolie Collection Pink

Atmosphera

Scan me to browse and shop now!

Scandi-themed homes reflected by bright whites, bringing light and a sense of renewal to your home. Cosy Home mango wood lines blend with recycled clear glass and softly textured accessories from Dutch Décor.