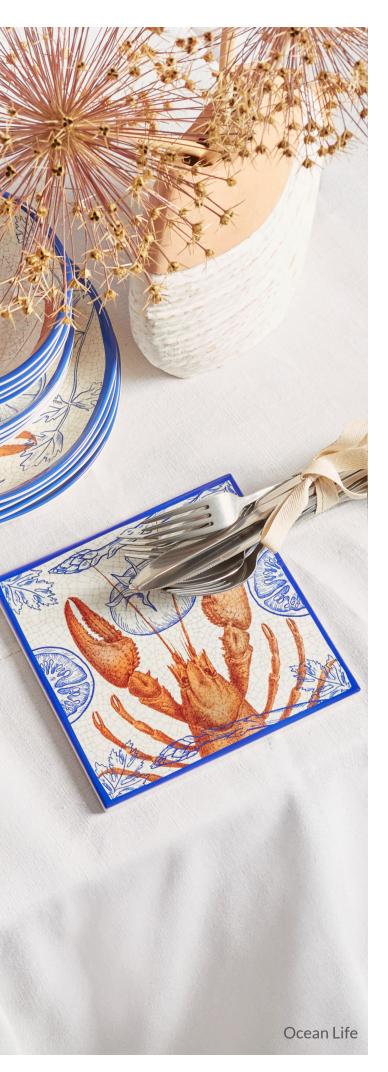

## Coastal

Softer shades of shallower waters – pale blues and turquoise – perfectly reflected in glass, melamine, stoneware, mango wood and UV-resistant and water-repellent cottons. Art and design in focus by some of Europe's leading homewares brands.

Deep ocean blues reminiscent of Mediterranean waters, stunningly brought to life by Costa Nova and Rose & Tulipani tableware – complemented by the deep hues and soft textures of cushions from Dutch Décor.