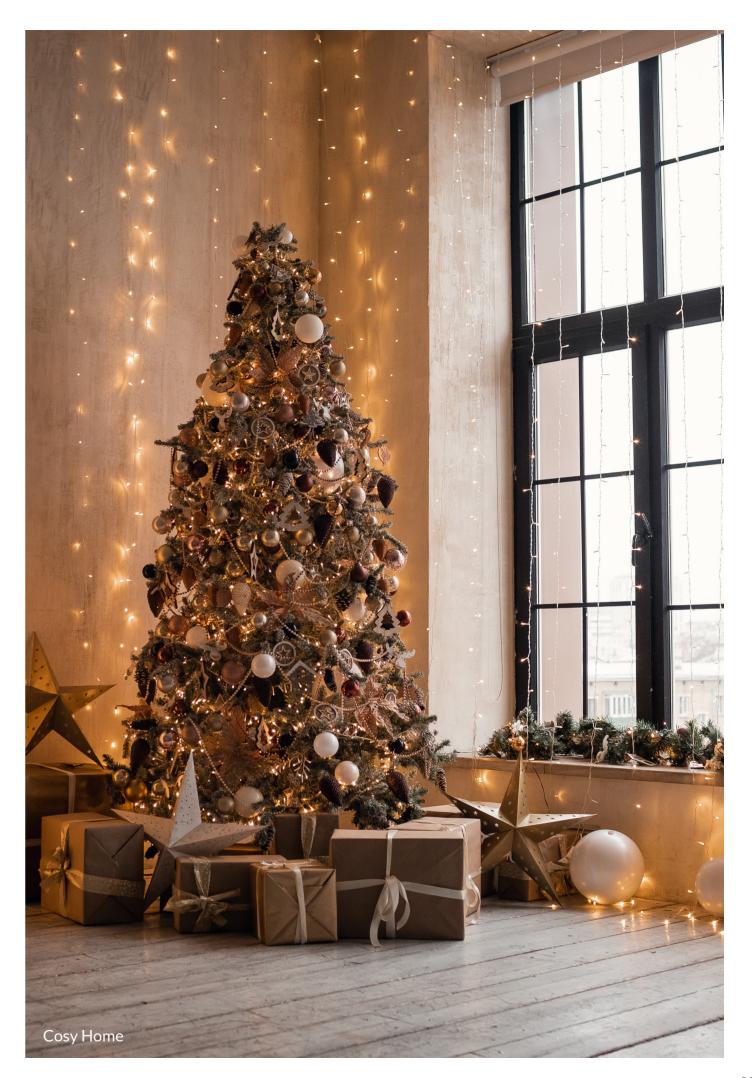

# Christmas

This Christmas, embrace a vibrant holiday season with bold, bright colours and cosy whites! Expect to see paper decorations in striking hues, cheerful ribbons, and whimsical papier-mâché baubles adorning your tree, adding a playful and festive touch to your celebrations.

Cosy Home

Atmosphera

Scan me to browse

and shop now!