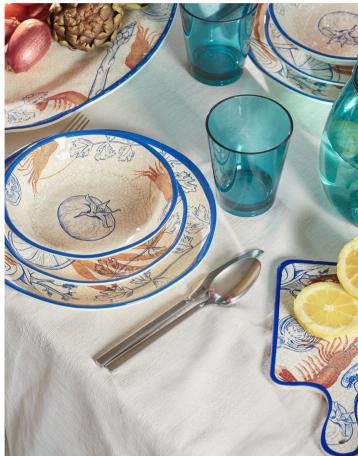

## Coastal

Softer shades of shallower waters – pale blues and turquoise – perfectly reflected in glass, melamine, stoneware, mango wood and UV-resistant and water-repellent cottons. Art and design in focus by some of Europe's leading homewares brands.

Deep ocean blues reminiscent of Mediterranean waters, stunningly brought to life by Costa Nova and Rose & Tulipani tableware – complemented by the deep hues and soft textures of cushions from Dutch Décor.