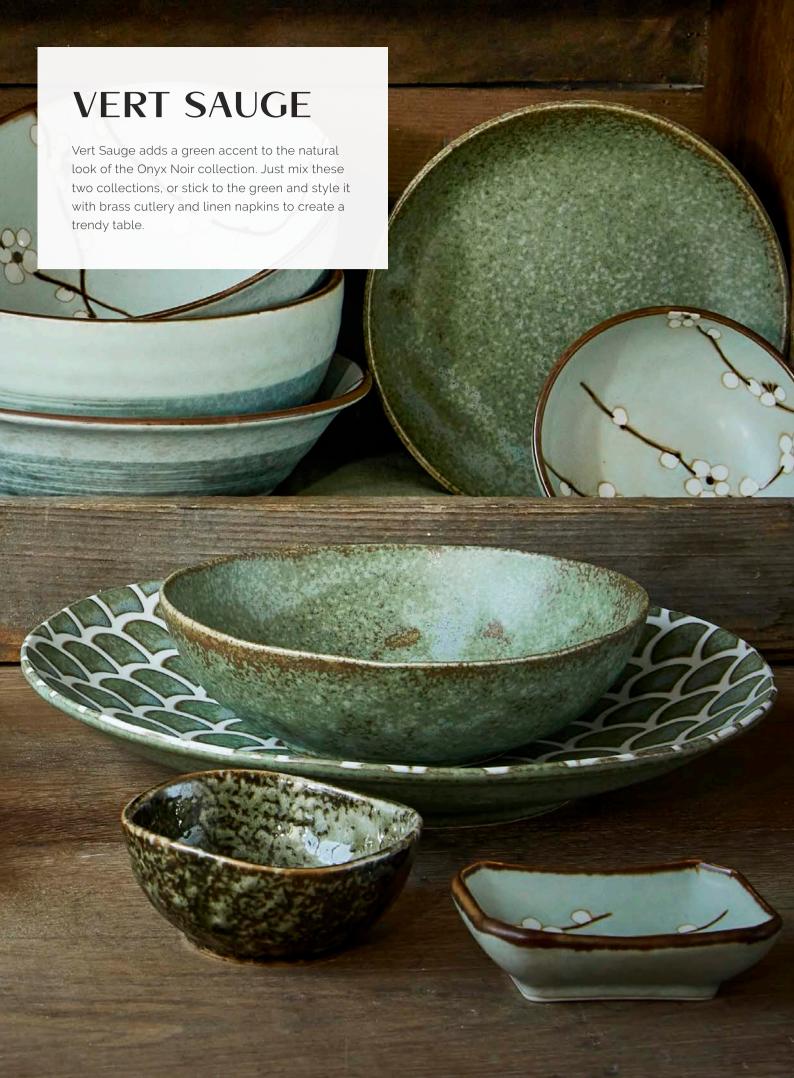

ses worldwide. Our established brand Tokyo Design Studio is inspired by Japanese culture and praised for its refined contemporary designs and high-quality standards.

With design teams located in both The Netherlands and Japan we aim to create a unique and constantly evolving signature. Respecting centuries of porcelain and pottery heritage, we constantly look for unexpected perspectives that help us create the tableware of today and tomorrow.

Our products are authentic by nature. Predominantly made in Japan by artisanal methods perfected over 400 years. Our pad-printed products are baked twice, then decorated one color at a time, glazed, and baked again. Throughout the process a meticulous quality control is applied, making sure each product is of the highest quality.