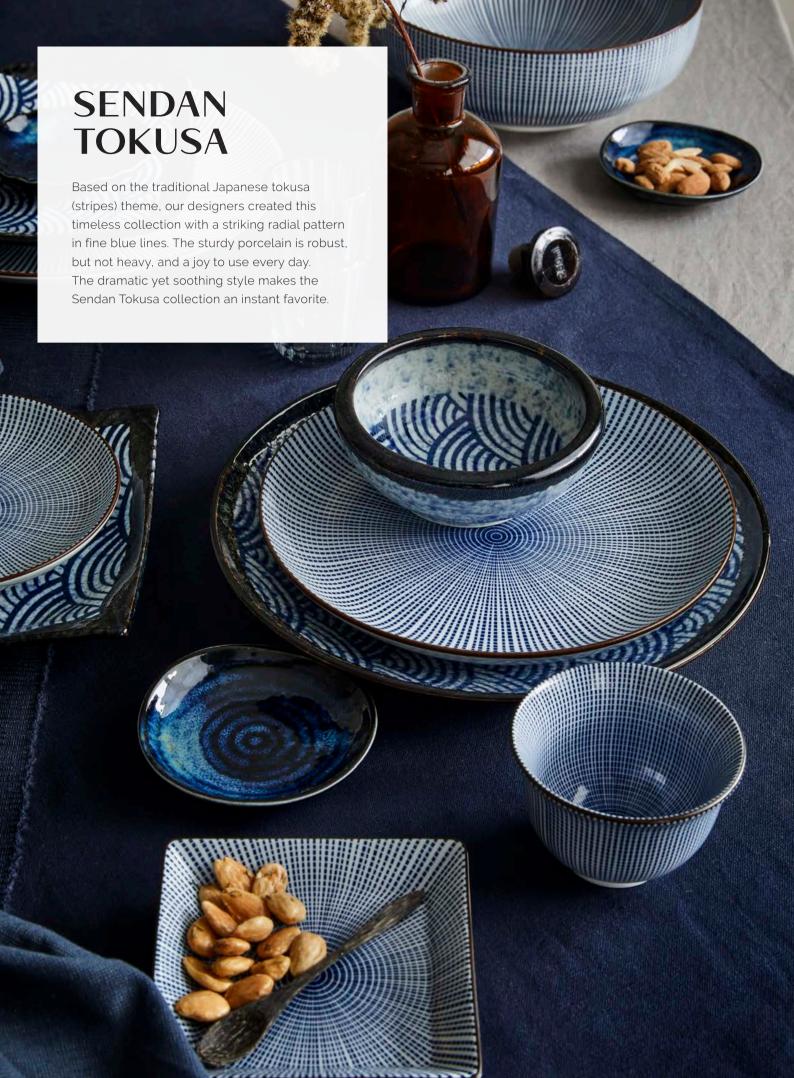

ed brand Tokyo Design Studio is inspired by Japanese culture and praised for its refined contemporary designs and high-quality standards.

With design teams located in both The Netherlands and Japan we aim to create a unique and constantly evolving signature. Respecting centuries of porcelain and pottery heritage, we constantly look for unexpected perspectives that help us create the tableware of today and tomorrow.

Our products are authentic by nature. Predominantly made in Japan by artisanal methods perfected over 400 years. Our pad-printed products are baked twice, then decorated one color at a time, glazed, and baked again. Throughout the process a meticulous quality control is applied, making sure each product is of the highest quality.