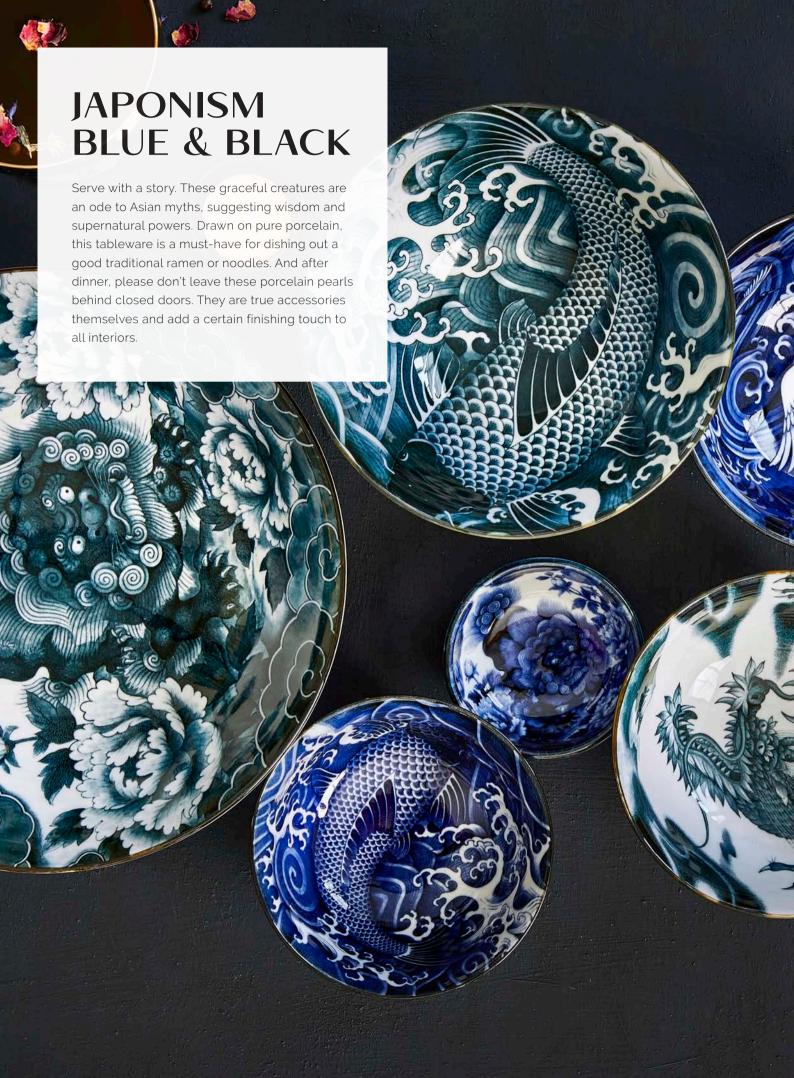

rand Tokyo Design Studio is inspired by Japanese culture and praised for its refined contemporary designs and high-quality standards.

With design teams located in both The Netherlands and Japan we aim to create a unique and constantly evolving signature. Respecting centuries of porcelain and pottery heritage, we constantly look for unexpected perspectives that help us create the tableware of today and tomorrow.

Our products are authentic by nature. Predominantly made in Japan by artisanal methods perfected over 400 years. Our pad-printed products are baked twice, then decorated one color at a time, glazed, and baked again. Throughout the process a meticulous quality control is applied, making sure each product is of the highest quality.