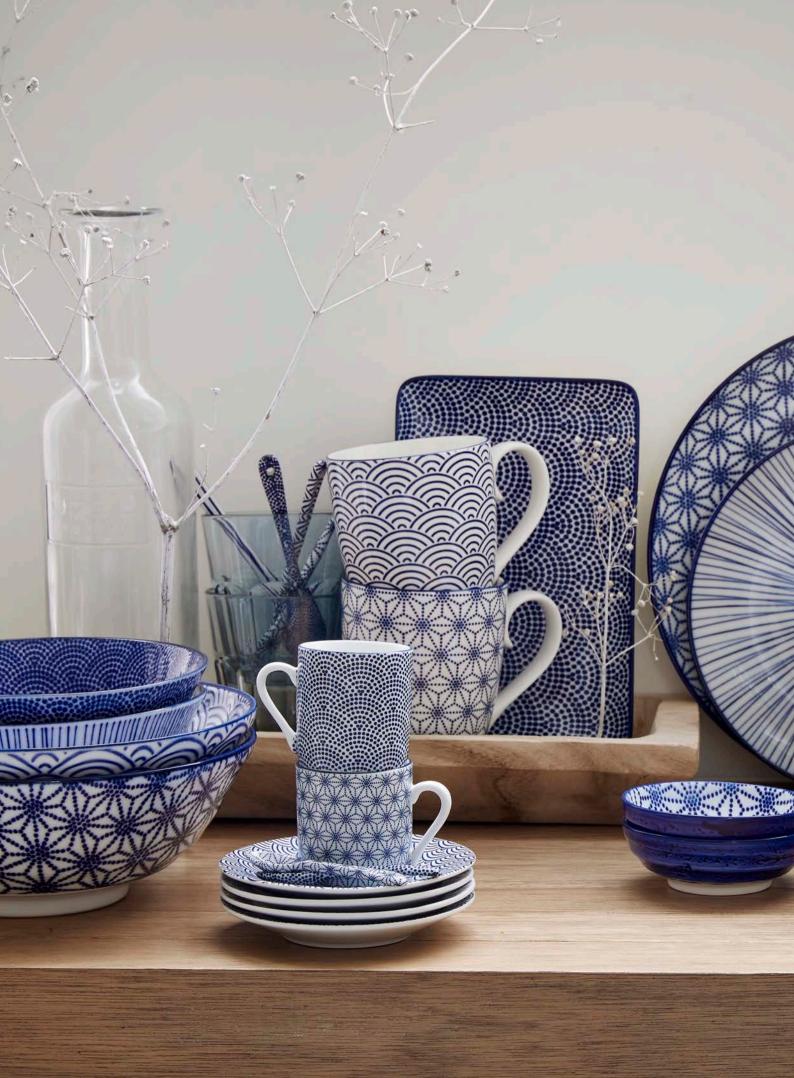

We design, craft and distribute top quality oriental tableware for households and businesses worldwide. Our established brand Tokyo Design Studio is inspired by Japanese culture and praised for its refined contemporary designs and high-quality standards.

Our products are authentic by nature. Predominantly made in Japan by artisanal methods perfected over 400 years. Our pad-printed products are baked twice, then decorated one color at a time, glazed, and baked again. Throughout the process a meticulous quality control is applied, making sure each product is of the highest quality.