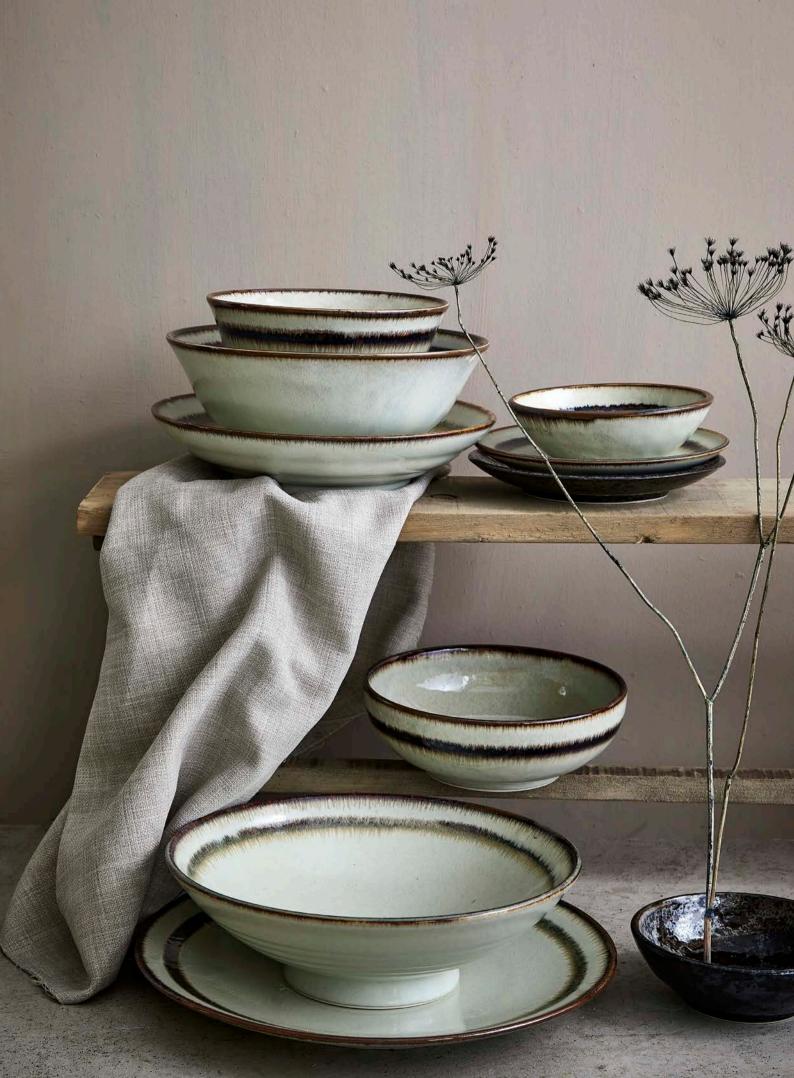

and businesses worldwide. Our established brand Tokyo Design Studio is inspired by Japanese culture and praised for its refined contemporary designs and high-quality standards.

With design teams located in both The Netherlands and Japan we aim to create a unique and constantly evolving signature. Respecting centuries of porcelain and pottery heritage, we constantly look for unexpected perspectives that help us create the tableware of today and tomorrow.

Our products are authentic by nature. Predominantly made in Japan by artisanal methods perfected over 400 years. Our pad-printed products are baked twice, then decorated one color at a time, glazed, and baked again. Throughout the process a meticulous quality control is applied, making sure each product is of the highest quality.