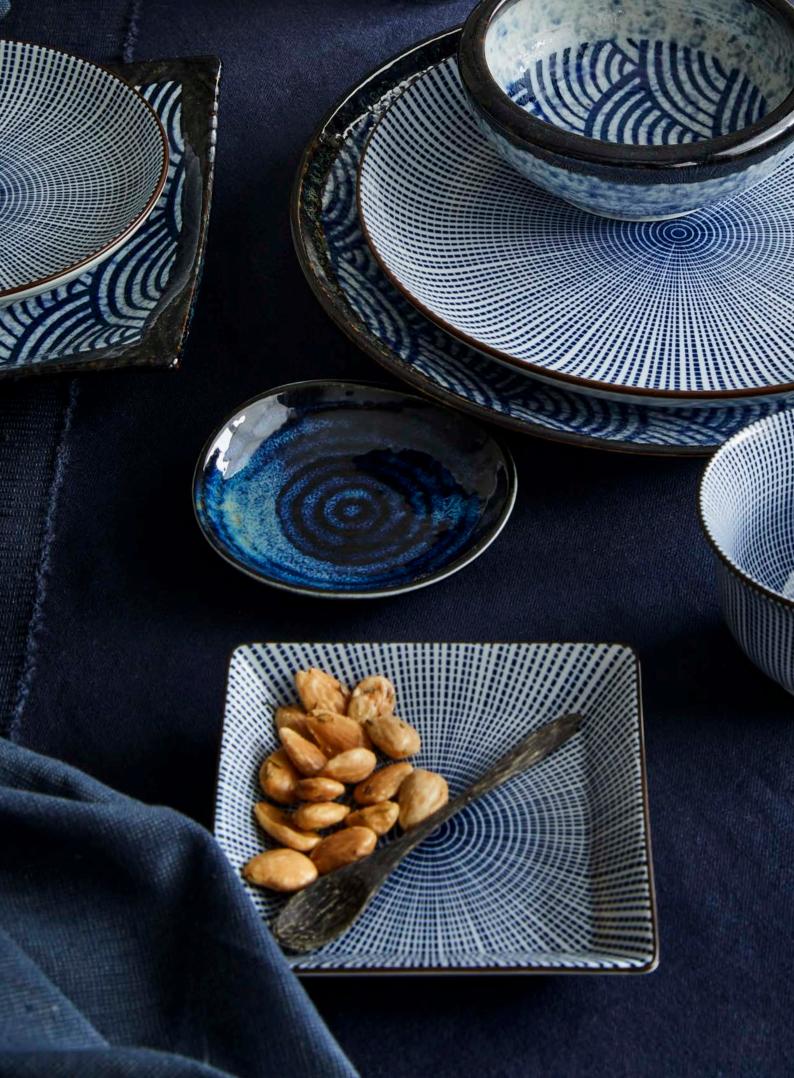

brand Tokyo Design Studio is inspired by Japanese culture and praised for its refined contemporary designs and high-quality standards.

With design teams located in both The Netherlands and Japan we aim to create a unique and constantly evolving signature. Respecting centuries of porcelain and pottery heritage, we constantly look for unexpected perspectives that help us create the tableware of today and tomorrow.

Our products are authentic by nature. Predominantly made in Japan by artisanal methods perfected over 400 years. Our pad-printed products are baked twice, then decorated one color at a time, glazed, and baked again. Throughout the process a meticulous quality control is applied, making sure each product is of the highest quality.